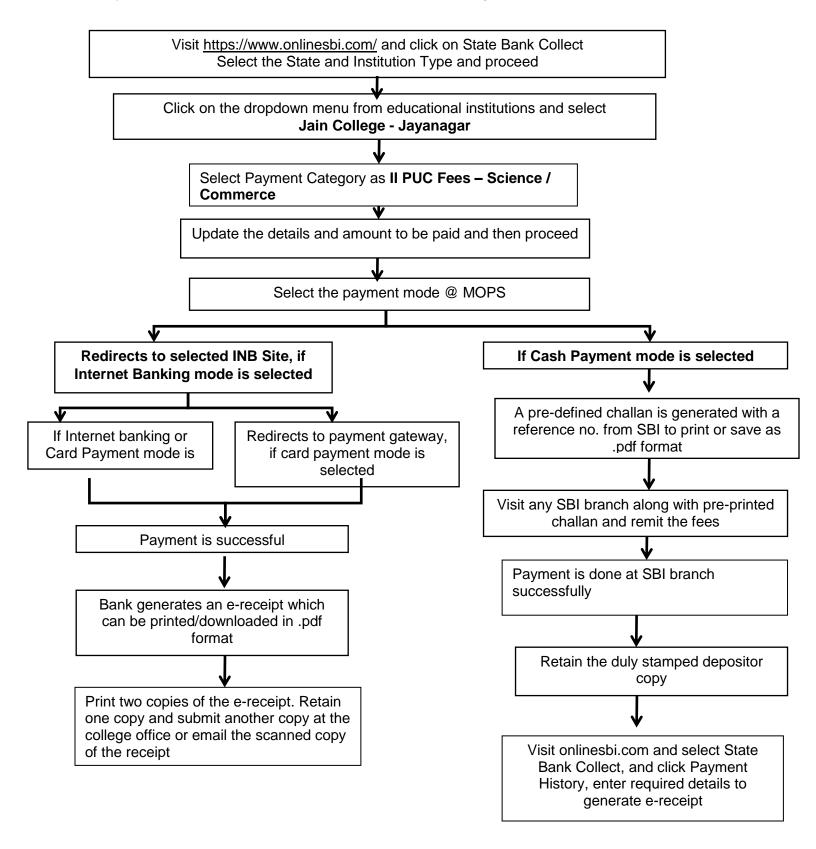

of fees will incur penalty of Rs.50 per day and is irrevocable.
- 3. Installments are **not** allowed.

#### II Pre University Fee Structure for academic year 2015-16

<u>Science: Rs.46100 /- p.a</u> - Rs.22100/- should be remitted to "Jain College - Jayanagar" and Rs.24000/- should be remitted to "AECT - JC"

Commerce: Rs. 45900/- p.a - Rs.21900/- should be remitted to "Jain College - Jayanagar" and Rs.24000/-

should be remitted to "AECT - JC"

IIT-JEE: Rs.75000/- p.a - Rs.22100/- should be remitted to "Jain College - Jayanagar" and Rs.52900/- should

be remitted to "AECT - JC"

<u>CET: Rs.65000/- p.a</u> - Rs.22100/- should be remitted to "Jain College - Jayanagar" and Rs.42900/- should be remitted to "AECT - JC"



### Online Payment Mode Procedure – Fee remittance to "Jain College"





## Online Payment Mode Procedure - Fee remittance to "Arka Educational and Cultural Trust"





# **Commencement of II Pre University Classes**

College reopens on 15<sup>th</sup> May 2015 for II PUC students Prayer at 8:15 am and classes from 8:30 am

## **Timings for II Pre University Classes**

Commerce Students: 8:30 to 2:00 p.m

Science Students: 8:30 to 3:00 pm including Practicals

## II Pre University Time Table 2015-16

| SCIENCE | DAY       | 8:30 -<br>9:30         | 9:30 -<br>10:30   | 10:30 -<br>11:00 | 11:00 - 12:00      | 12: 00 - 1:<br>00  | 1:00 - 2:00    |
|---------|-----------|------------------------|-------------------|------------------|--------------------|--------------------|----------------|
|         | Monday    | Physic<br>s            | English           |