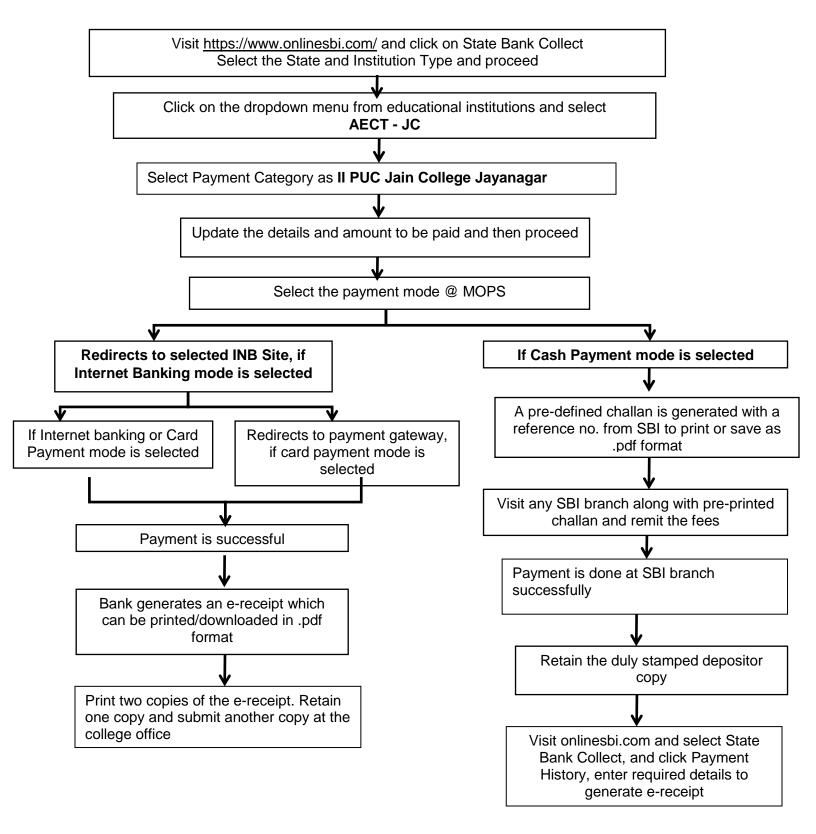

## Online Payment Mode Procedure - Fee remittance to "Arka Educational and Cultural Trust"