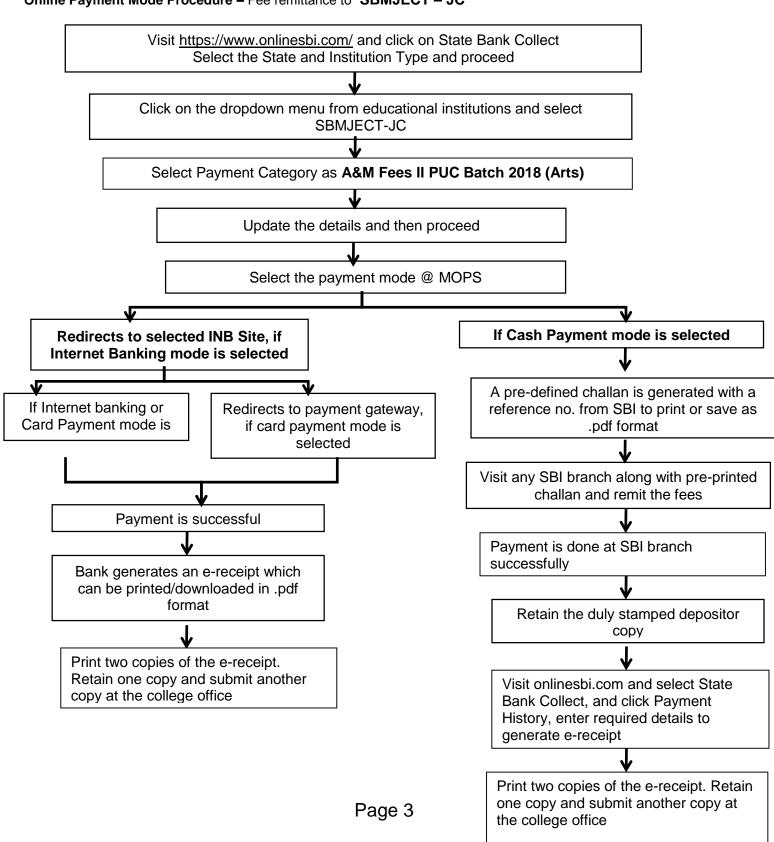

# Online Fee Payment Process using SBI Collect

Online Payment Mode Procedure – Fee remittance to "SBMJECT – JC"