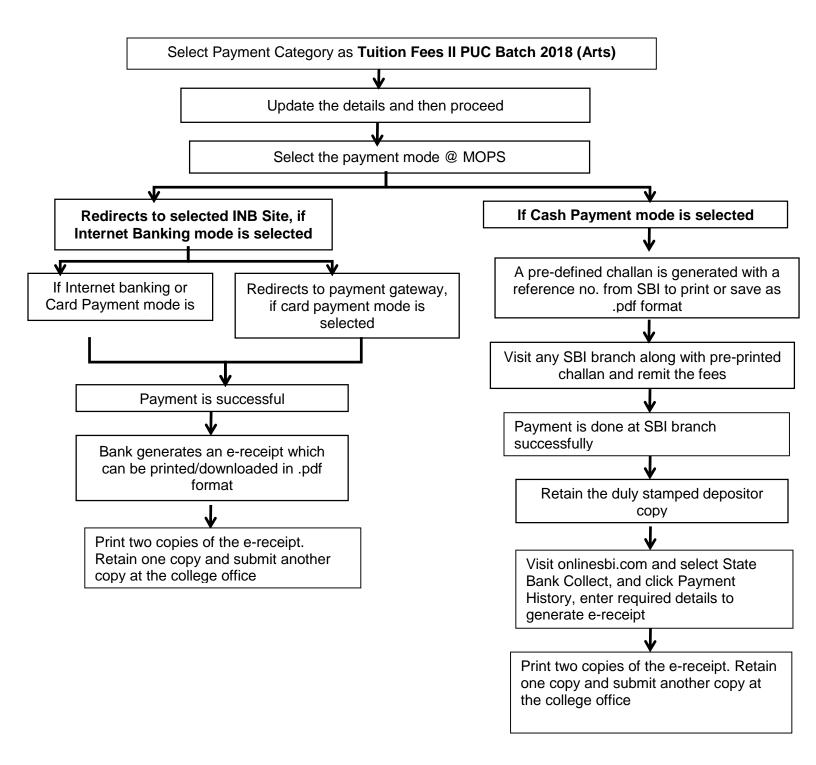

# Online Fee Payment Process using SBI Collect

Online Payment Mode Procedure – Fee remittance to "Jain College - J C Road"

Visit <a href="https://www.onlinesbi.com/">https://www.onlinesbi.com/</a> and click on State Bank Collect Select the State and Institution Type and proceed

Click on the dropdown menu from educational institutions and select Jain College - J C Road