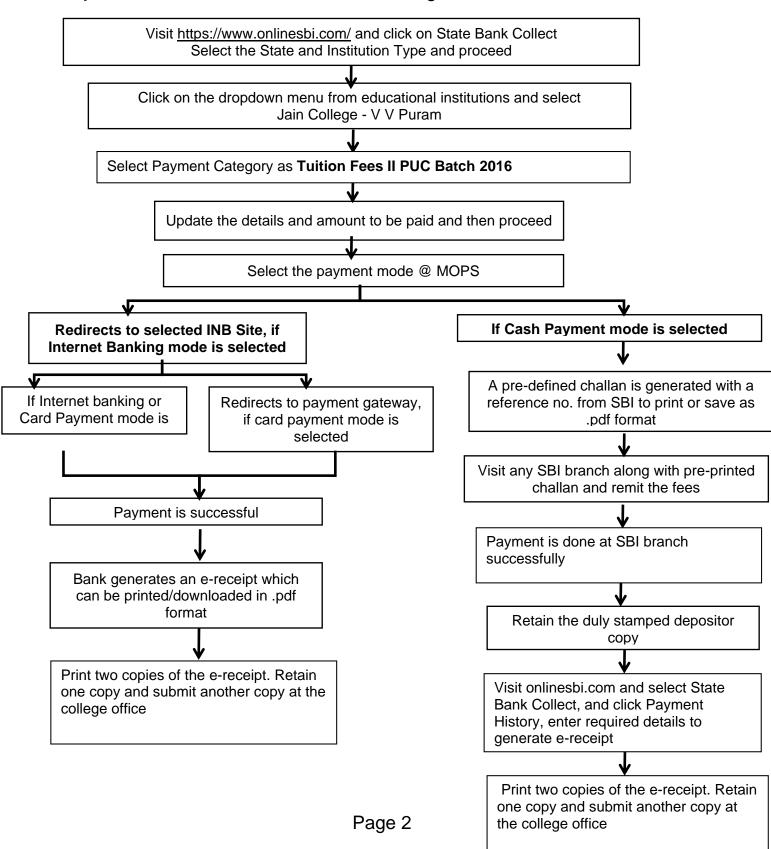

#### Online Fee Payment Process using SBI Collect

Online Payment Mode Procedure - Fee remittance to "Jain College - V V Puram"