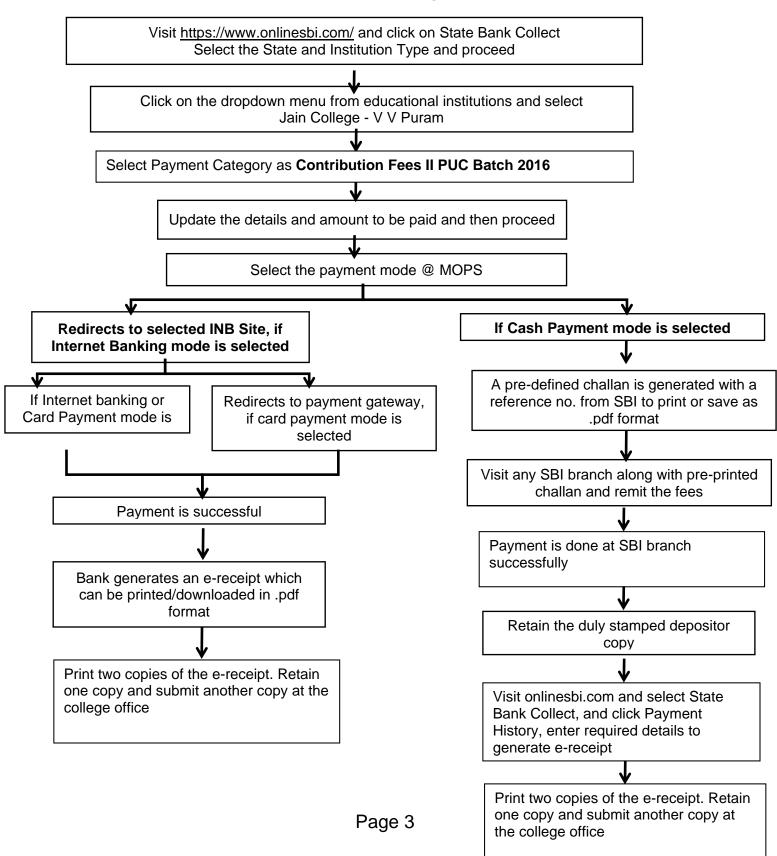

#### Online Fee Payment Process using SBI Collect

Online Payment Mode Procedure - Fee remittance to "Jain College - V V Puram"